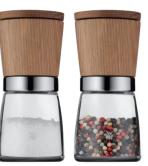

WMF Egg Cup McEgg Blue Normally \$34.50 \$29.50 Save \$5.00 WMF Nature Ceramill Salt & Pepper Set 2 Piece Normally \$249.00 \$159.00 save \$90.00

WMF Noodle Tongs Round Normally \$45.00

**\$29.00** Save \$16.00