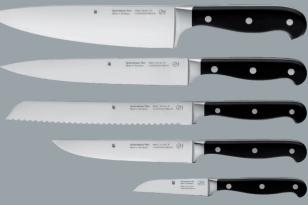

#### Performance Cut from WMF.

Traditional forging craft and the latest technology. Made in Germany! | Blades with Performance Cut technology achieve double the level that the DIN standard requires for cutting performance | Manufactured in Hayingen – Germany | Extremely sharp blades that last an extremely long time through special heat treatment | Sturdy and corrosion-resistant

WMF Spitzenklasse Plus Knife Set 5 Piece Set comprises 1 each Vegetable Knife 8cm, Double Serrated Bread Knife 20cm, Meat Knife 20cm, Chefs Knife 20cm, Kitchen Knife 15cm Normally \$975.00 \$559.00 Save \$416.00