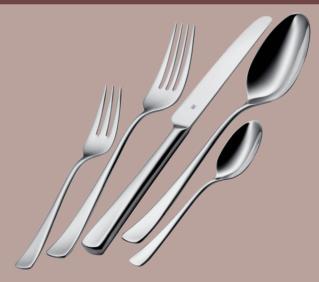

### Experience the ultimate individual style and *lifelong* beauty.

۲

Whether you're looking for something classic, modern, extravagant, playful or minimalist, shiny or matt. There is something for everyone in WMF's brand cutlery range.

WMF Denver 30 Piece Cutlery Set Set comprises 6 each Table Knife, Table Fork, Table Spoon, Teaspoon and Cake Fork Normally \$495.00 \$349.00 Save \$146.00