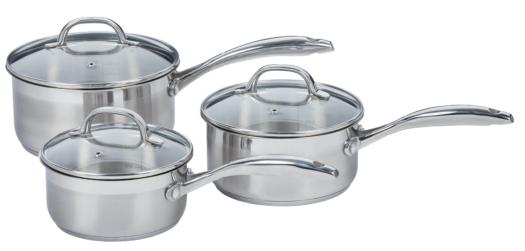

WMF Salad Tongs Round Normally \$45.00 \$29.00 Save \$16.00

۲

۲

Swiss Diamond Premium Steel 3pce Saucepan Set Set comprises: 1 each Saucepan 16, 18, 20cm with lids Normally \$597.00

\$349.00 Save \$248.00