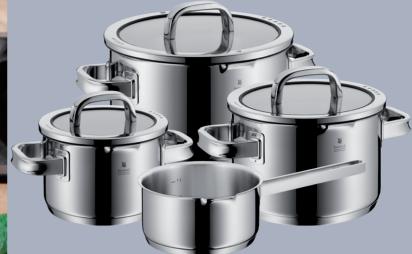

#### WMF Function 4 Black Cookware Set 5 Piece

Set Comprises 1 x High Casserole 16cm, 20cm and 24cm with Lid, 1 x Saucepan 16cm no-lid and 1 x Steamer Insert 20cm. Normally \$1,867.00

\$1,199.00 Save \$668.00