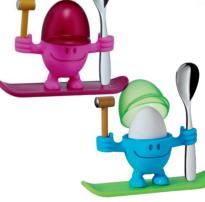

## Life tastes great.

WMF Long Drink Spoons 6 Piece Matt Normally \$59.00 \$49.00

Save \$10.00

WMF Touch Kitchen Scissors – Assorted Colours Normally \$39.00 \$29.00 Save \$10.00

۲

WMF Egg Cup McEgg Pink Normally \$34.50 \$29.50 Save \$5.00

WMF Egg Cup McEgg Blue Normally \$34.50 \$29.50 Save \$5.00 WMF Nature Ceramill Salt & Pepper Set 2 Piece Normally \$249.00 \$159.00 save \$90.00

WMF Noodle Tongs Round Normally \$45.00

**\$29.00** Save \$16.00