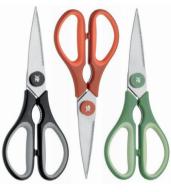

## Life tastes great.

WMF Long Drink Spoons 6 Piece Matt Normally \$59.00 \$49.00

Save \$10.00

WMF Touch Kitchen Scissors – Assorted Colours Normally \$39.00 \$29.00 Save \$10.00

۲

WMF Egg Cup McEgg Pink Normally \$34.50 \$29.50 Save \$5.00