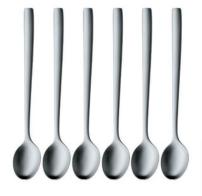

## Life tastes great.

WMF Long Drink Spoons 6 Piece Matt Normally \$59.00 \$49.00

Save \$10.00

WMF Touch Kitchen Scissors – Assorted Colours Normally \$39.00 \$29.00 Save \$10.00

۲

WMF Egg Cup McEgg Pink Normally \$34.50 \$29.50 Save \$5.00