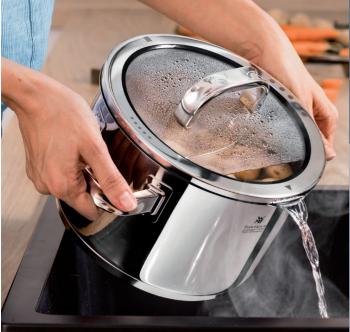

## Your cooking made clever: One **Iid.** Four possibilities. WMF Function 4

CTION 2

**ION 3** 

INCTI

۲

۲

۲

**Tightly sealed** 

Energy-saving and low-water cooking? It's no problem with the closed lid position!

FUNCTION 1

#### For rice and other fine foods

The small sieve opening is perfectly suited for straining off rice – not a single grain passes through.

#### For potatoes and other vegetables

Cooking water can be drained off safely and easily through the large sieve – potatoes or pasta stay in the pot.

### Bring on the water! FUNCTION

If liquid needs to be drained off completely, simply twist the lid until it is in the open position.

Normally \$229.00 \$189.00 Save \$40.00

WMF Diamondis 4 Piece Cookware Set Set comprises: 1 each High Casserole 20cm, High Casserole 24cm Low Casserole 20cm and Saucepan 16cm - no-lid