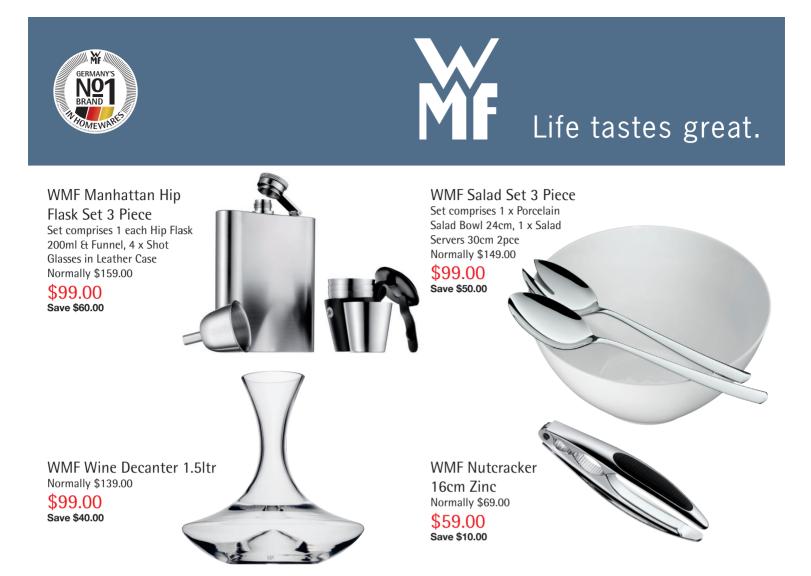

### Bring on the water! FUNCTION

If liquid needs to be drained off completely, simply twist the lid until it is in the open position.

Normally \$229.00 \$189.00 Save \$40.00

WMF Diamondis 4 Piece Cookware Set Set comprises: 1 each High Casserole 20cm, High Casserole 24cm Low Casserole 20cm and Saucepan 16cm - no-lid

Normally \$1,159.00

\$599.00 Save \$560.00

**ONE OFF SPECIAL Exceptional Savings** on WMF Diamondis

WMF Roasting Pan With Grill & Lifter 40x28cm

WMF Diamondis Frying Pan 28cm Normally \$219.00 \$89.00

Save \$130.00