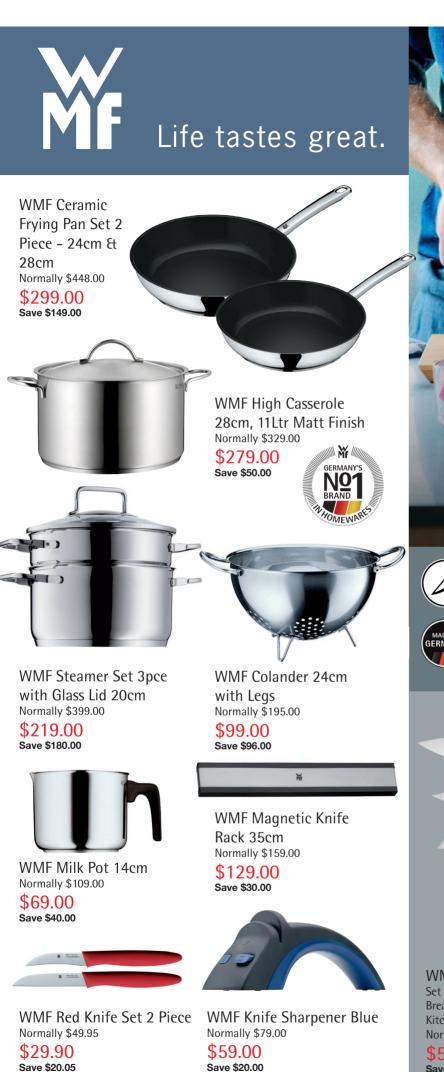

he small sieve opening is perfectly suited for straining off rice – not a single grain passes through.

#### For potatoes and other vegetables

Cooking water can be drained off safely and easily through the large sieve – potatoes or pasta stay in the pot.

### Bring on the water! FUNCTION

If liquid needs to be drained off completely, simply twist the lid until it is in the open position.

Normally \$229.00 \$189.00 Save \$40.00

WMF Diamondis 4 Piece Cookware Set Set comprises: 1 each High Casserole 20cm, High Casserole 24cm Low Casserole 20cm and Saucepan 16cm - no-lid

Normally \$1,159.00

\$599.00 Save \$560.00

**ONE OFF SPECIAL Exceptional Savings** on WMF Diamondis

WMF Roasting Pan With Grill & Lifter 40x28cm

WMF Diamondis Frying Pan 28cm Normally \$219.00 \$89.00

Save \$130.00



Chop, *slice*, cut The blade leads your hand, safely to its target.



۲

#### Performance Cut from WMF.

Traditional forging craft and the latest technology. Made in Germany! | Blades with Performance Cut technology achieve double the level that the DIN standard requires for cutting performance | Manufactured in Hayingen – Germany | Extremely sharp blades that last an extremely long time through special heat treatment | Sturdy and corrosion-resistant



WMF Spitzenklasse Plus Knife Set 5 Piece Set comprises 1 each Vegetable Knife 8cm, Double Serrated Bread Knife 20cm, Meat Knife 20cm, Chefs Knife 20cm, Kitchen Knife 15cm Normally \$975.00 \$559.00 Save \$416.00

For a limited time buy WMF and Swiss Diamond at special value prices. Available until 6th December 2019 or while stocks last.